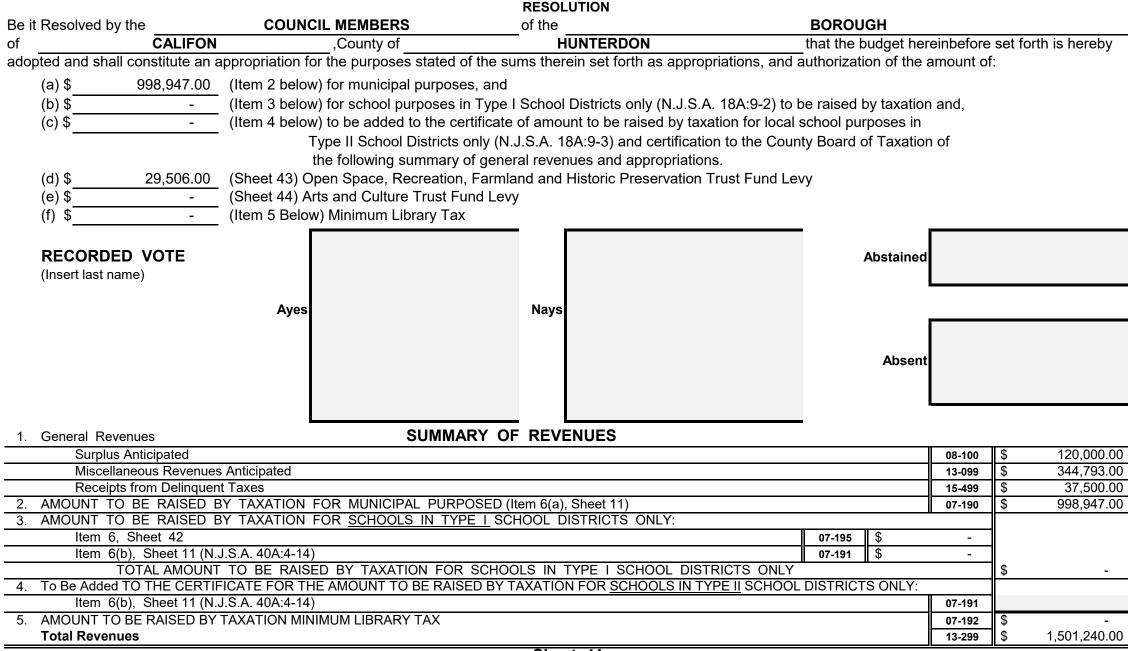

#### Section 1.

| Be it Further Resolved, that said                | Budget be published in  | the                                                  | HUN       | ITERDON RE | VIEW            |                |                 |                          |
|--------------------------------------------------|-------------------------|------------------------------------------------------|-----------|------------|-----------------|----------------|-----------------|--------------------------|
| in the issue of May<br>The Governing Body of the |                         | _ of                                                 | CALIFON   |            | _does hereby ap | prove the foll | owing as the Bı | udget for the year 2022: |
| RECORDED VOTE<br>(Insert Last Name)              |                         | Janus<br>Haversand<br>Braggstrom<br>Collins<br>Smith |           |            |                 |                | Abstained       |                          |
|                                                  | Ayes                    | 5                                                    |           | Nays       |                 |                | Absent          | Medea                    |
| Notice is hereby given that the B                | udget and Tax Resolutio | on was approved by                                   | the       | COUNCIL M  | 1EMBERS         | of the         | B(              | OROUGH                   |
| CALIFON                                          | , Count                 | y of <u>HUNTE</u>                                    | RDON , on | April      | 18th            | , 2022.        |                 |                          |

#### SUMMARY OF CURRENT FUND SECTION OF APPROVED BUDGET

|                                                                            |                   |                                                                  | YEAR 2022    |
|----------------------------------------------------------------------------|-------------------|------------------------------------------------------------------|--------------|
| General Appropriations For: (Reference to item and sheet number should be  | omitted in a      | dvertised budget)                                                | xxxxxxxxxxx  |
| 1. Appropriations within "CAPS" -                                          |                   |                                                                  | xxxxxxxxxxx  |
| (a) Municipal Purposes {(Item H-1, Sheet 19)(N.J.S.A. 40A:4-45.2)}         |                   |                                                                  | 635,149.00   |
| 2. Appropriations excluded from "CAPS" -                                   |                   |                                                                  | xxxxxxxxxxx  |
| (a) Municipal Purposes {(Item H-2, Sheet 28)(N.J.S.A. 40A:4-53.3 as a      | mended)}          |                                                                  | 732,255.00   |
| (b) Local District School Purposes in Municipal Budget (Item K, Shee       | t 29)             |                                                                  | -            |
| Total General Appropriations excluded from "CAPS" (Item O,                 | Sheet 29)         | _                                                                | 732,255.00   |
| 3. Reserve for Uncollected Taxes (Item M, Sheet 29) Based on Estimated     | 97.50%            | Percent of Tax Collections                                       | 133,836.00   |
|                                                                            |                   | Building Aid Allowance 2022 - \$                                 |              |
| 4. Total General Appropriations (Item 9, Sheet 29)                         |                   | for Schools-State Aid 2021 - \$                                  | 1,501,240.00 |
| 5. Less: Anticipated Revenues Other Than Current Property Tax (Item 5, She | et 11) (i.e. Surj | olus, Miscellaneous Revenues and Receipts from Delinquent Taxes) | 502,293.00   |
| 6. Difference: Amount to be Raised by Taxes for Support of Municipal Budge | t (as follows     | 5)                                                               | xxxxxxxxxxx  |
| (a) Local Tax for Municipal Purposes Including Reserve for U               | ncollected 1      | Taxes (Item 6(a), Sheet 11)                                      | 998,947.00   |
| (b) Addition to Local District School Tax (Item 6(b), Sheet 11)            |                   |                                                                  | -            |
| (c) Minimum Library Tax                                                    |                   |                                                                  | -            |
|                                                                            |                   |                                                                  |              |
|                                                                            |                   |                                                                  |              |
|                                                                            |                   |                                                                  |              |
|                                                                            |                   |                                                                  |              |