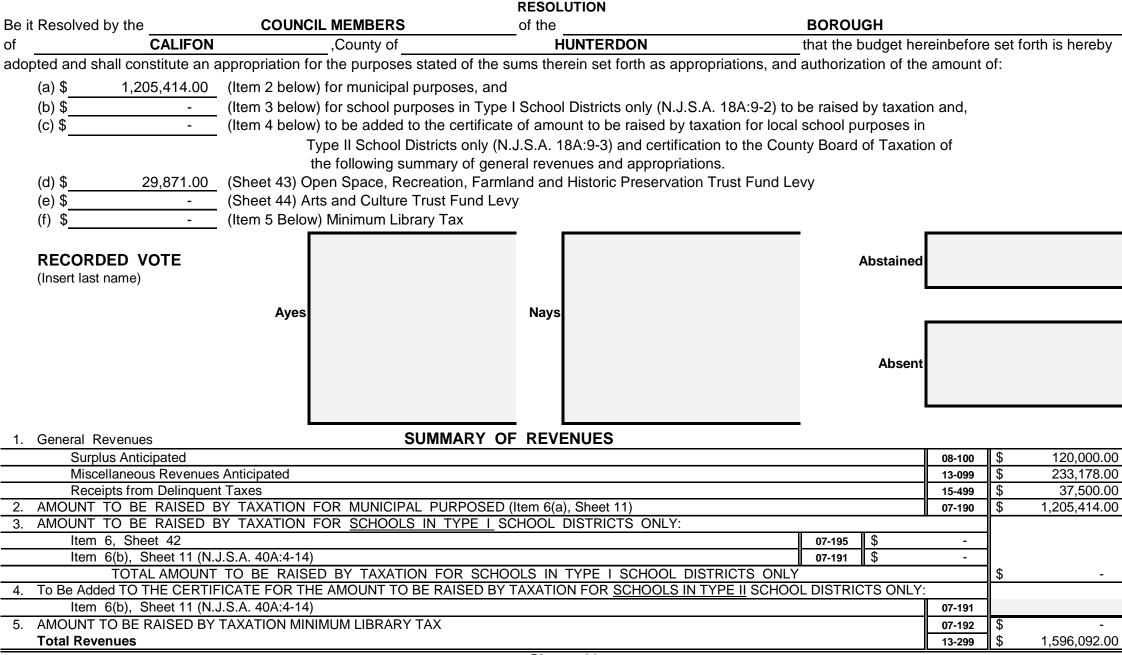

# **Revenue and Appropriations Summaries**

| Summary of Revenues                            | Anticipated  |              |
|------------------------------------------------|--------------|--------------|
|                                                | 2025         | 2024         |
| 1. Surplus                                     | 120,000.00   | 120,000.00   |
| 2. Total Miscellaneous Revenues                | 233,178.00   | 524,378.00   |
| 3. Receipts from Delinquent Taxes              | 37,500.00    | 37,500.00    |
| 4. a) Local Tax for Municipal Purposes         | 1,205,414.00 | 1,114,796.00 |
| b) Addition to Local School District Tax       |              |              |
| c) Minimum Library Tax                         |              |              |
| Tot Amt to be Rsd by Taxes for Sup of Muni Bnd | 1,205,414.00 | 1,114,796.00 |
| Total General Revenues                         | 1,596,092.00 | 1,796,674.00 |

| Summary of Appropriations                     | 2025 Budget  | Final 2024 Budget |
|-----------------------------------------------|--------------|-------------------|
| 1. Operating Expenses: Salaries & Wages       | 207,635.00   | 222,575.00        |
| Other Expenses                                | 917,635.00   | 946,227.00        |
| 2. Deferred Charges & Other Appropriations    | 30,406.00    | 30,525.00         |
| 3. Capital Improvements                       | 30,000.00    | 249,330.00        |
| 4. Debt Service (Include for School Purposes) | 257,900.00   | 206,276.00        |
| 5. Reserve for Uncollected Taxes              | 152,516.00   | 141,741.00        |
| Total General Appropriations                  | 1,596,092.00 | 1,796,674.00      |
| Total Number of Employees                     |              |                   |